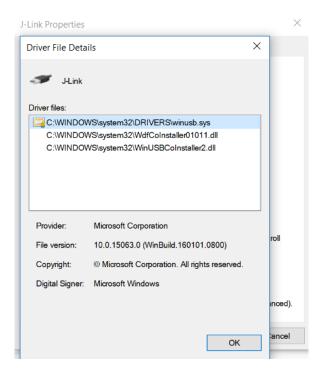

USB\VID\_1366&PID\_1015 (libwdi

View details about the installed driver files.

Cancel

Figure 2: the window showing a USB device called J-link

Figure 1: Driver info

J-Link Properties

General Driver Details Events