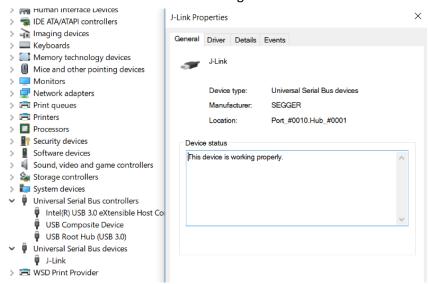

USB\VID\_1366&PID\_1015 (libwdi

View details about the installed driver files.

Cancel

Figure 2: the window showing a USB device called J-link

Figure 1: Driver info

J-Link Properties

General Driver Details Events