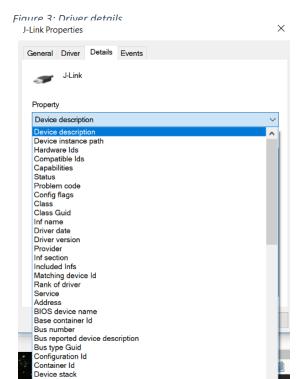

Driver Provider:

Driver Version:

Digital Signer:

Driver Details

Driver Date:

Figure 5: Details list1

Display name Driver description

Figure 4: Details list 2